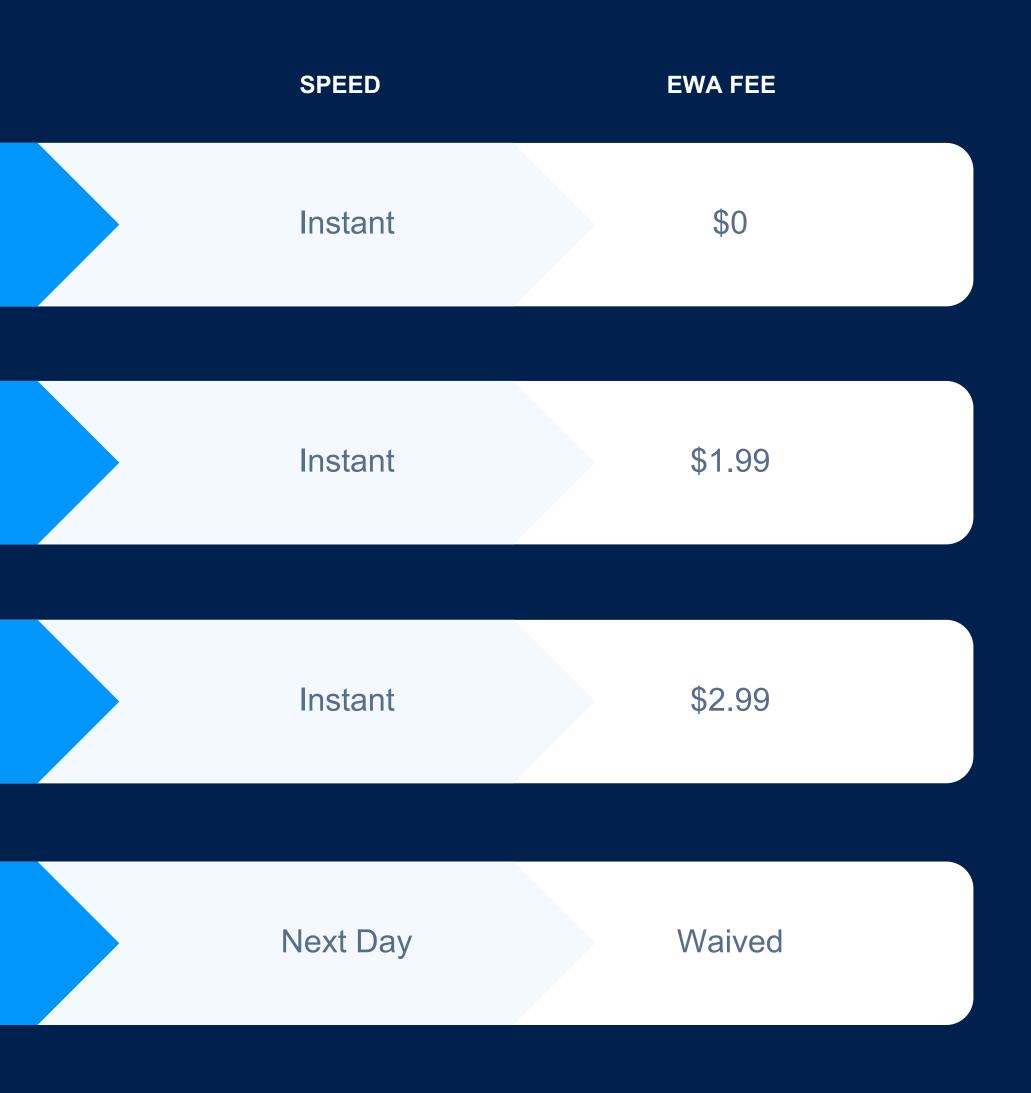

### Earned Wage Access Fees

#### DISBURSEMENT TYPE

Payactiv Visa Card with Direct Deposit

Payactiv Visa Card without Direct Deposit

Other Cards

Bank Transfers

payactiv