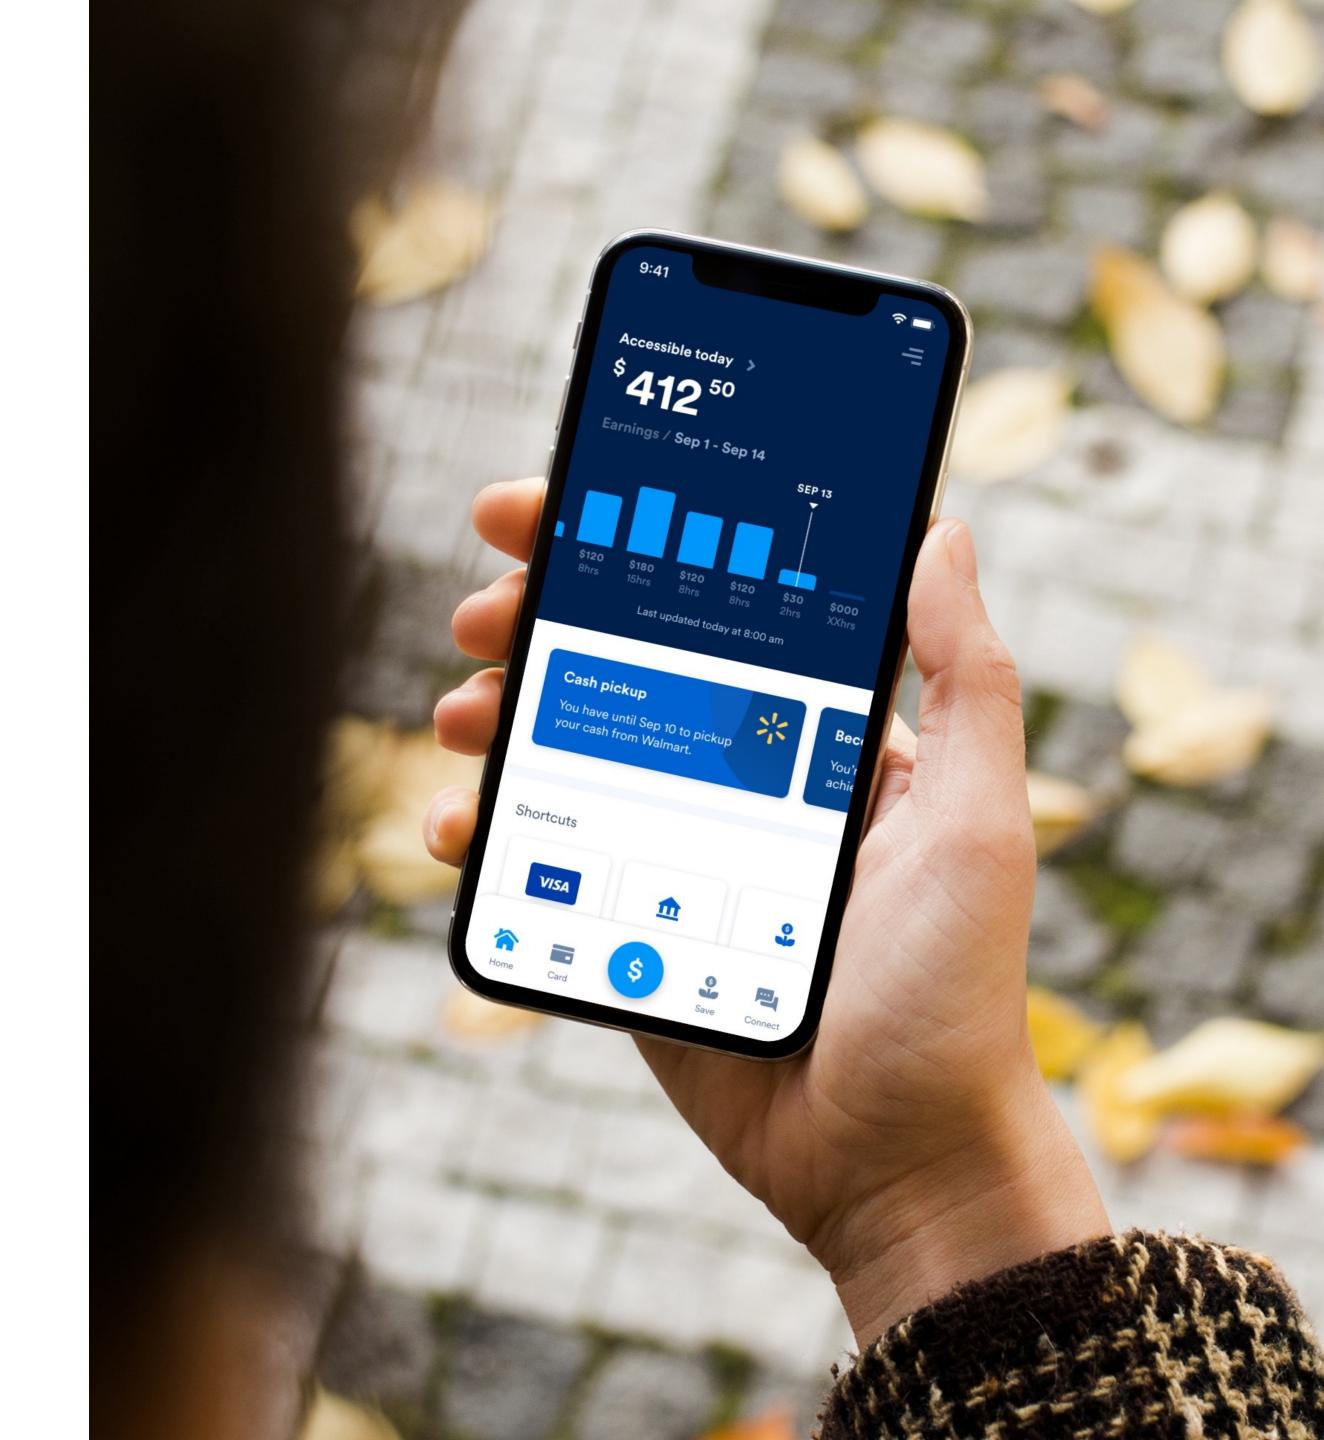

 Get up to 50% of earned wages
 Transfer to your bank or card
 Easily track earnings, bills, and spending in one place Transfer to your bank or card See what's safe to spend now Get cash at Walmart<sup>®1</sup> Use Uber® rides, Amazon Cash®
 Be alerted of low balance Auto transfer from earned wage Pay bills directly from the app