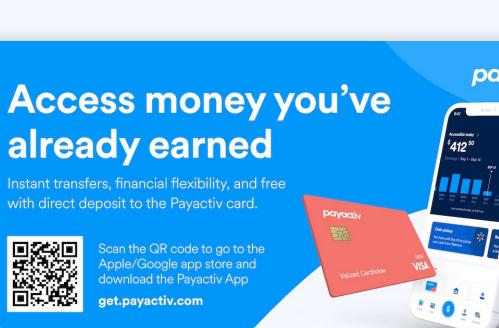

WELCOME TO PAYACTI

#### Get paid as you earn

already earned

Instant transfers, financial flexibility, and free

get.payactiv.com

scan the QR code to go to the Apple/Google app store and download the Payactiv App

ith direct deposit to the Payactiv card.

 Get up to 50% of earned wages
 Transfer to your bank or card
 Easily track earnings, bills, and spending in one place Transfer to your bank or card See what's safe to spend now Get cash at Walmart<sup>®1</sup> Use Uber® rides, Amazon Cash®
 Be alerted of low balance Auto transfer from earned wage Pay bills directly from the app

Scan the QR code with your smartphor camera to download the Payactiv App from Apple/Google stores. Learn more

4/7/365 Customer Service: 1.877.937.6966 support@payactiv.com • www.payactiv.com/help Save up to 85% on Rx medicin