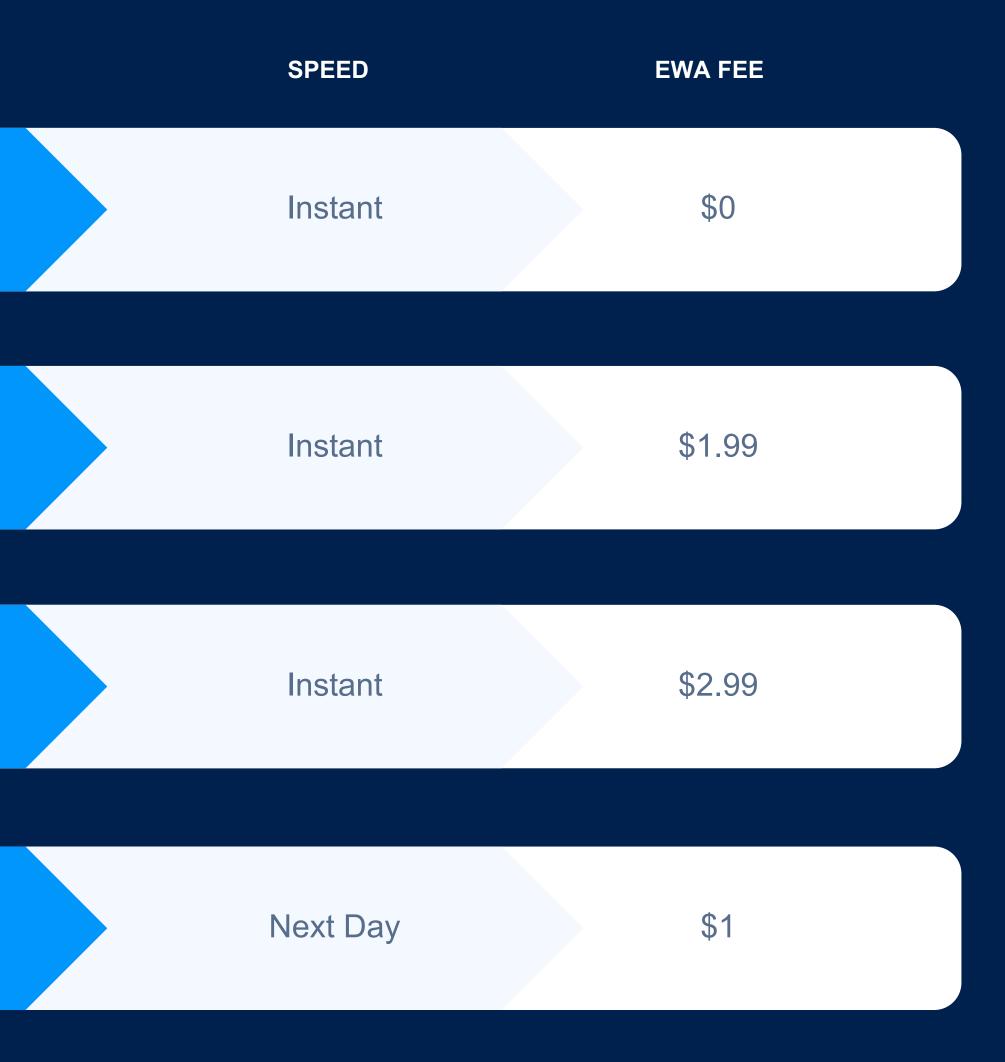

### Earned Wage Access Fees

#### DISBURSEMENT TYPE

Payactiv Visa Card with Direct Deposit

Payactiv Visa Card without Direct Deposit

Other Cards

**Bank Transfers** 

payactiv

\* Next day \$1.00 bank transfer fee can be waived with approval.