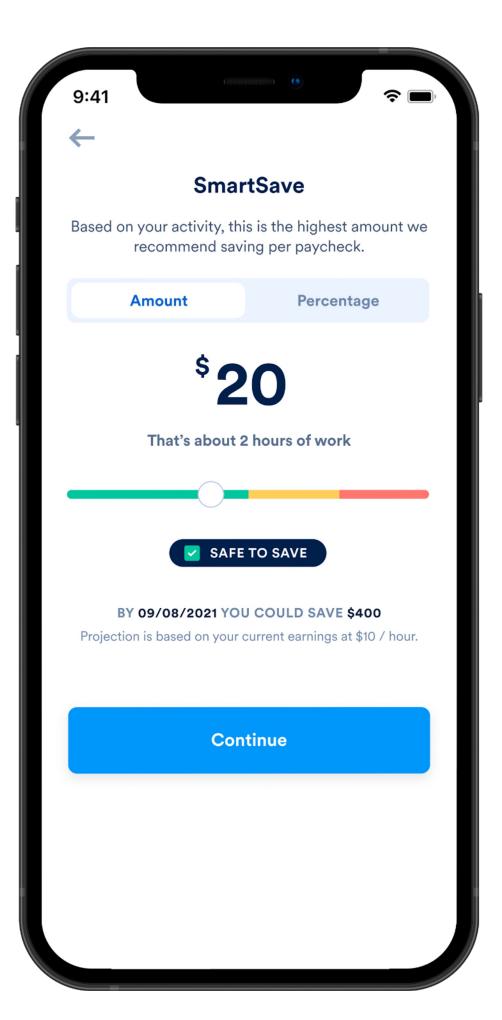

### **SmartSave**

A tool that assesses your available income and expenses to help set aside a safe amount toward your savings goals.