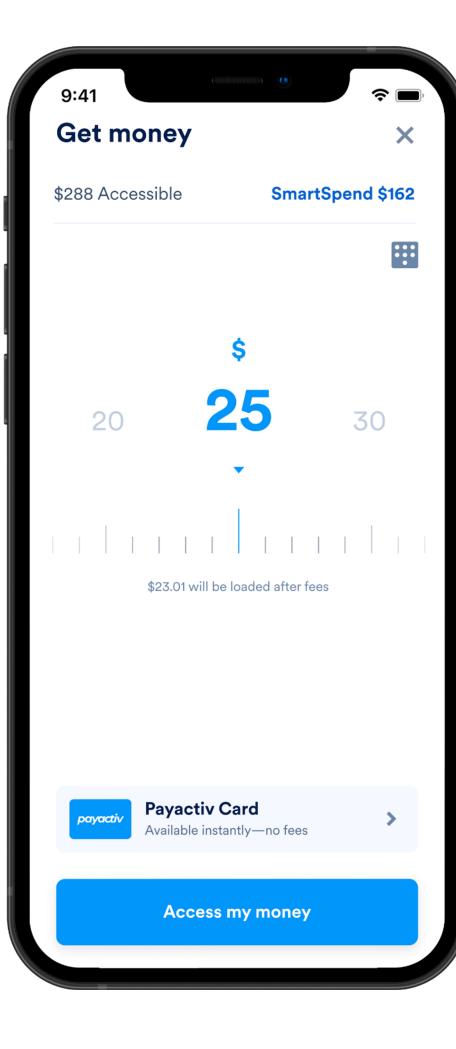

### **SmartSpend**

A tool that takes into account available income, upcoming expenses and savings goals to provide guidance and peace of mind when accessing earned wages and paying bills.

payactiv