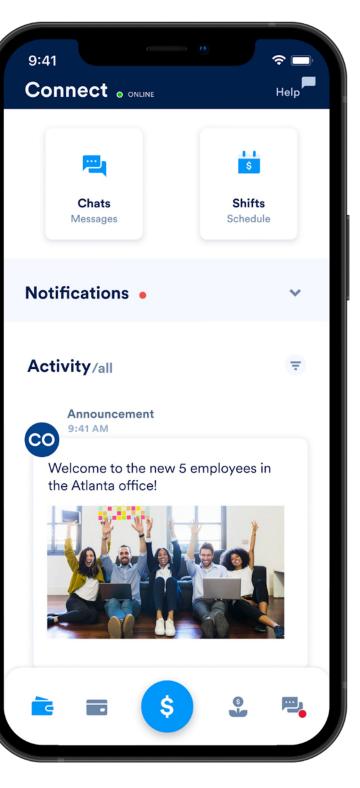

# **Communication Platform for Deskless Employees**

**Inform Better** 

- Send company announcements
- Direct chats, create groups
- Remote shift scheduling, shift incentives, shift swapping
- Send Uber rides to employees
- Award employees for good
   performance

Easily communicate with your deskless workforce

payactiv