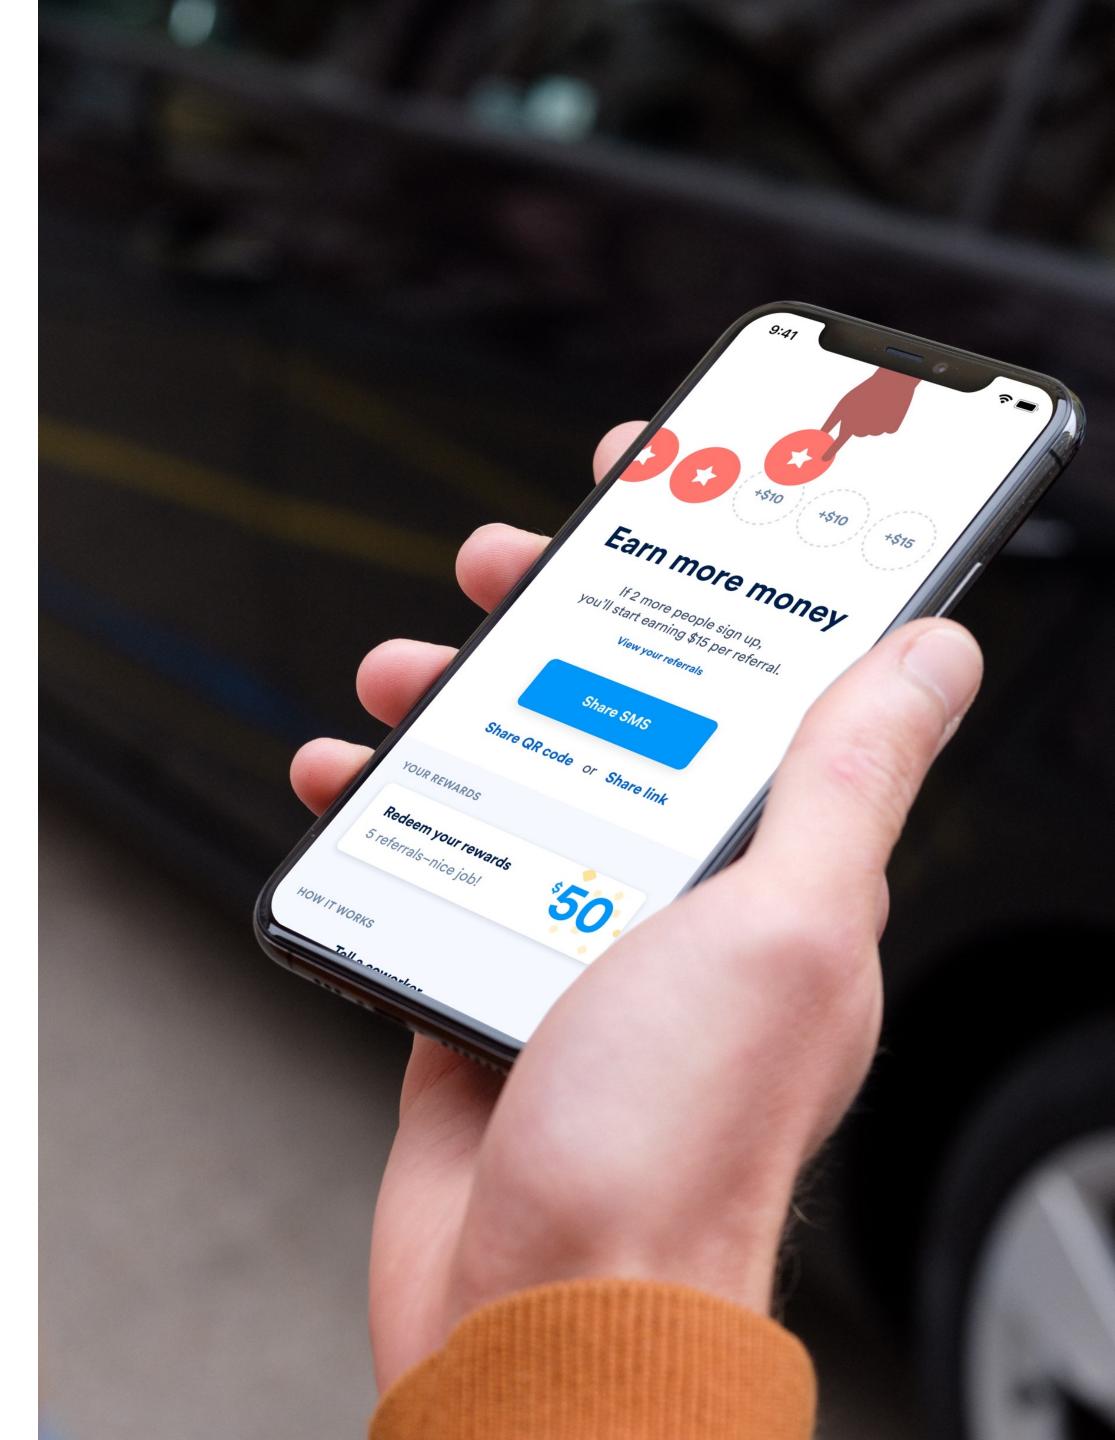

# Why employers should push enrollment

- Helps with retention and recruitment
- Increase employee engagement with the connect feature
- No monetary cost to you we only need your support

Payactiv creates happy employees that show up focused on working.