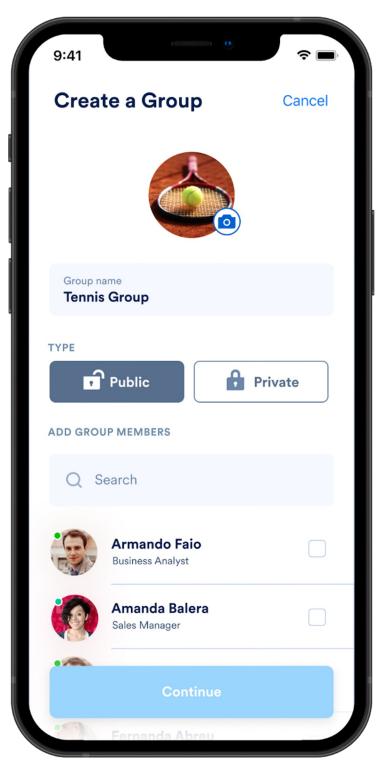

# **Communication Platform for Deskless Employees**

**Inform Better** 

- Send company announcements
- Direct chats, create groups
- Remote shift scheduling, shift incentives, shift swapping
- Send Uber rides to employees
- Award employees for good
   performance

#### Engage More

Enable collaboration & a sense of community