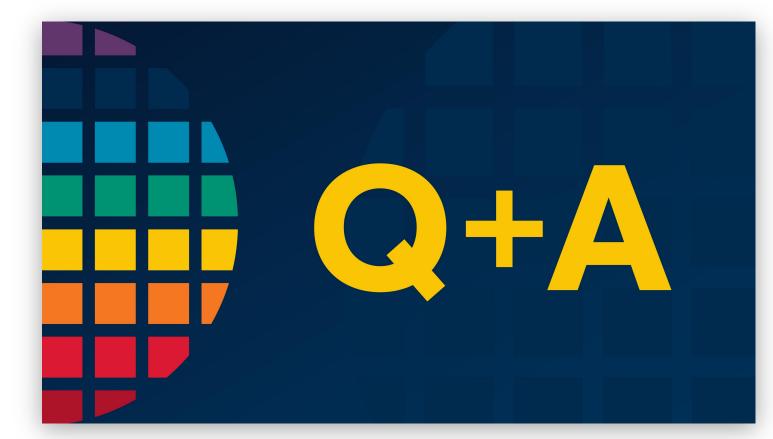

## SUPPORTING SLIDES

Q+A

- Holding slides
  - Presentation PiP layouts

Slide will be shown once Q+A segment has begun.

To help engage the audience, the use of the **symbol/spectrum pantone colors** and big bold lettering is essential.