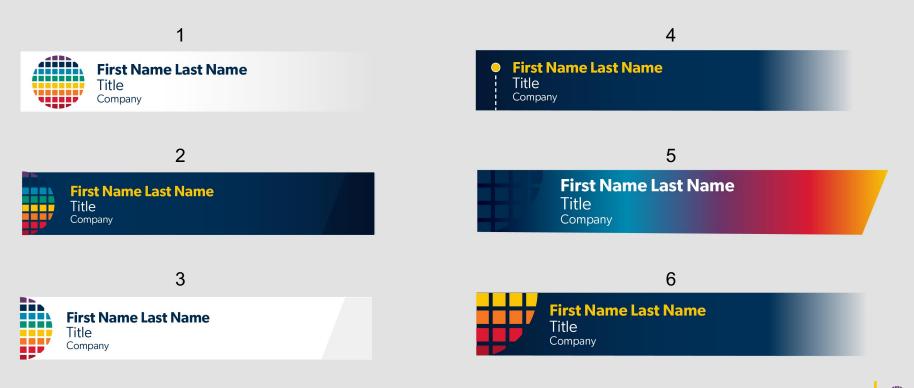

#### LOWER THIRDS

#### **IMPORTANCE OF THE L3**

• A lower third is a text title or graphic overlay placed in the lower region of the screen. Lower thirds are placed in the "title-safe area," the part of the screen in which you can safely place graphics without them getting cropped. Several options below.