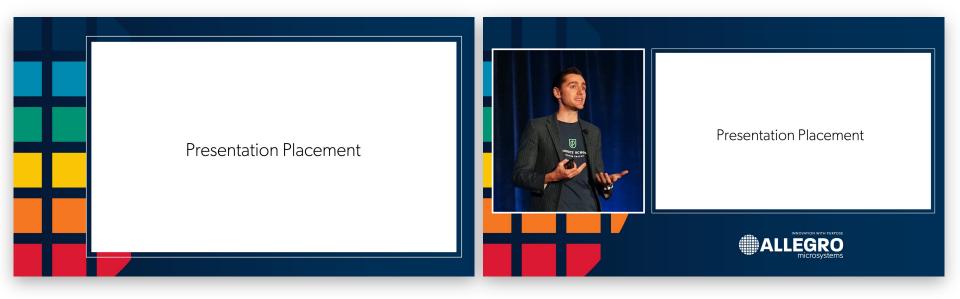

#### PiP PRESENTATION / IMAG Spectrum look

Size: 1920px x 1080px Font Choice: Gibson and Arial

#### **PIP BACKGROUND LOOKS**

- Presentation off-center with emphasis on full color pantones.
- IMAG of speaker with presentation to the right.
- Will mirror if on two different screens