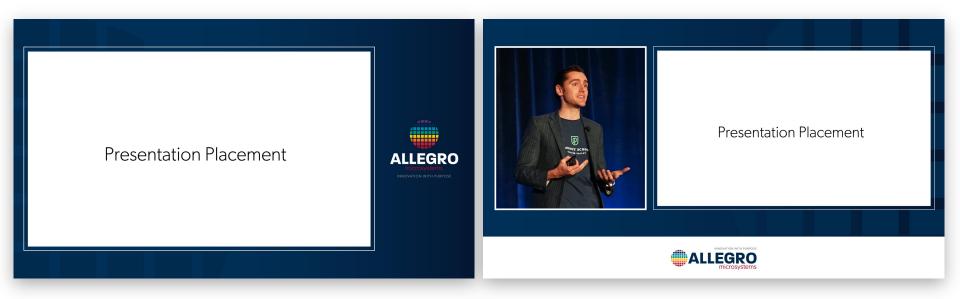

#### PiP PRESENTATION / IMAG Corporate look

Size: 1920px x 1080px Font Choice: Gibson and Arial

#### **PIP BACKGROUND LOOKS**

- Presentation off-center and framed by logo and symbol accent in bg.
- IMAG of speaker with presentation to the right.
- Will mirror if on two different screens