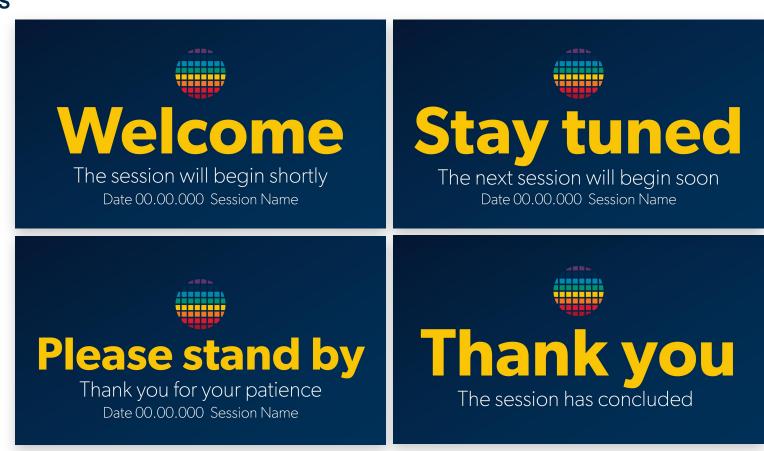

## SUPPORTING SLIDES

Q+A

- Holding slides
  - Presentation PiP layouts

Slide will be shown once Q+A segment has begun.

To help engage the audience, the use of the **symbol/spectrum pantone colors** and big bold lettering is essential.

#### **HOLDING SLIDES**

## EXAMPLE ONLY:

Can be a simple as a visual and words or have more detail such as; dates, times, locations, session name, etc.