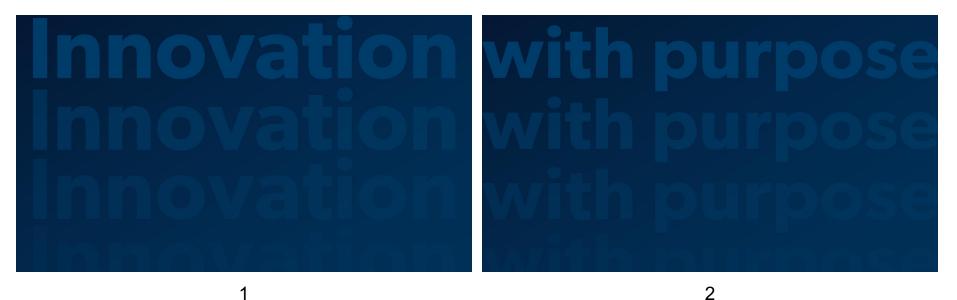

#### SCREEN GRAPHICS TAGLINE FOCAL

- 1. The word "Innovation" shown on the screen first fading down the screen.
- 2. Next, the words "**with purpose**" following after "**Innovation**" words creating an optical and visual illusion. Focal on the primary blue pantone color(s) Blue meaning "**Trust**" with Allegro's tagline and mission statement.