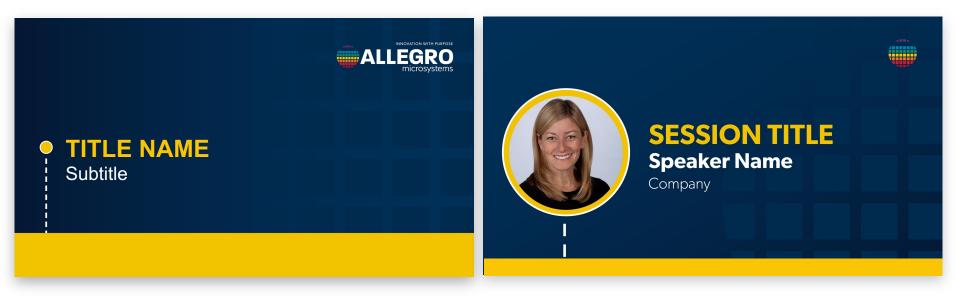

#### **TITLE SLIDES / SPEAKER TITLES**

Size: 1920px x 1080px Font Choice: Gibson and Arial

#### THE IMPORTANCE OF THE "LOLLIPOP"

- Lollipop graphic placed in front of headline or something of importance.
- Headshots to become part of the "lollipop" in assorted pantone colors.
- Animation to lollipop will be added here.